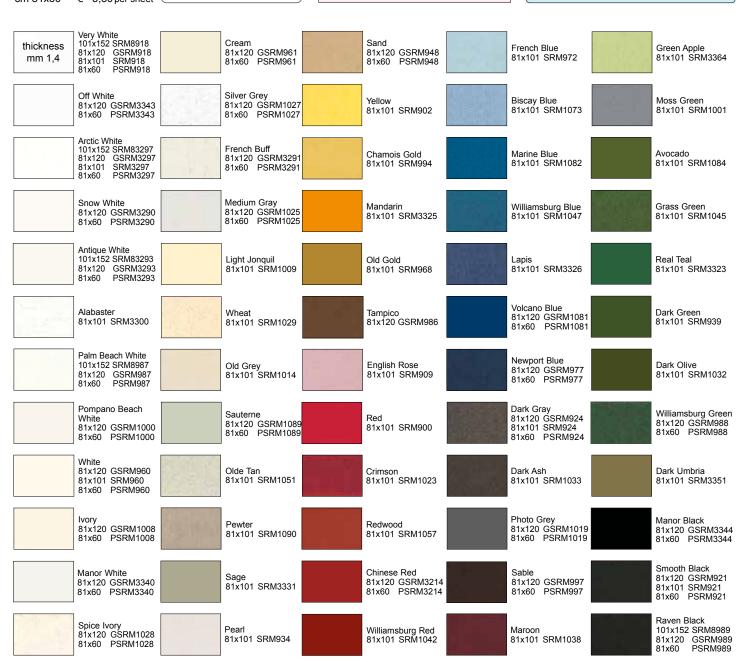

## Crescent Whitecore Series

The core of the mountboards consists of purified and whitened cellulose and therefore does not yellow over time. The front paper has a strong resistance to fading. Whitecore mountboards have a neutral pH of 7.7-8.5. They are treated with calcium carbonate to obtain a 3-3.5% alkaline reserve which delays the natural degradation of the paper.

## <sup>⇒</sup>Crescent

Suitable for most of the artworks to be framed with the exception of works of art of high historical, artistic or emotional value (for which Rag Mat or Museum cartoons are recommended).

The Whitecore mountboards are compatible with the standards established by the Fine Art Trade Guild.

cm 101x152 € 15,00 per sheet cm 81x120 € 7,20 per sheet cm 81x101 € 6,60 per sheet cm 81x60 € 3,80 per sheet